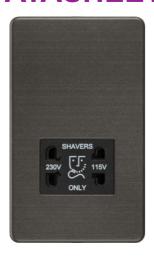

## **SF8900SB**

Screwless 115V/230V Dual Voltage Shaver Socket - Smoked Bronze

www.mlaccessories.co.uk

| MLA PART CODE                            | SF8900SB                                                                    |
|------------------------------------------|-----------------------------------------------------------------------------|
| DESCRIPTION                              | Screwless 115V/230V Dual Voltage Shaver Socket - Smoked Bronze              |
| NET WEIGHT (KG)                          | 0.714                                                                       |
| FINISH                                   | Smoked Bronze                                                               |
| INSERT COLOUR                            | Black                                                                       |
| DIMENSIONS (MM)                          | Height - 147.5<br>Width - 87.5<br>Projection - 4.3<br>Recessed Depth - 43.4 |
| MINIMUM MOUNTING BOX DEPTH               | 47mm                                                                        |
| CONSTRUCTION                             | Construction - Premium grade steel                                          |
| CLASS                                    | I                                                                           |
| IP RATING                                | IP41                                                                        |
| INPUT VOLTAGE                            | 230V 50Hz                                                                   |
| SECONDARY VOLTAGE                        | 115/230V                                                                    |
| EARTH TERMINAL                           | Yes                                                                         |
| LOAD/MAX. LOAD                           | 20VA                                                                        |
| TERMINAL CAPACITY                        | 2 x 2.5mm² or 1 x 4.0mm²                                                    |
| WARRANTY                                 | 25year(s)                                                                   |
| MANUFACTURED IN ACCORDANCE WITH          | BS EN 61558-2-5                                                             |
| ORIGIN OF MANUFACTURE                    | China                                                                       |
| DECLARATION OF CONFORMITY (HELD ON FILE) | Yes                                                                         |
| EAN                                      | 5056270820775                                                               |