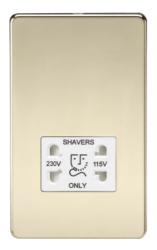

## SF8900PBW

Screwless 115V/230V Dual Voltage Shaver Socket - Polished Brass with White Insert

www.mlaccessories.co.uk

| MLA PART CODE                            | SF8900PBW                                                                            |
|------------------------------------------|--------------------------------------------------------------------------------------|
| DESCRIPTION                              | Screwless 115V/230V Dual Voltage Shaver Socket - Polished<br>Brass with White Insert |
| NET WEIGHT (KG)                          | 0.7                                                                                  |
| FINISH                                   | Polished Brass                                                                       |
| INSERT COLOUR                            | White                                                                                |
| DIMENSIONS (MM)                          | Height - 147.5<br>Width - 87.5<br>Projection - 4.3<br>Recessed Depth - 43.4          |
| MINIMUM MOUNTING BOX DEPTH               | 47mm                                                                                 |
| CONSTRUCTION                             | Construction - Premium grade steel                                                   |
| CLASS                                    | I                                                                                    |
| IP RATING                                | IP41                                                                                 |
| INPUT VOLTAGE                            | 230V 50Hz                                                                            |
| SECONDARY VOLTAGE                        | 115/230V                                                                             |
| EARTH TERMINAL                           | Yes                                                                                  |
| LOAD/MAX. LOAD                           | 20VA                                                                                 |
| TERMINAL CAPACITY                        | 2 x 2.5mm² or 1 x 4.0mm²                                                             |
| WARRANTY                                 | 25year(s)                                                                            |
| MANUFACTURED IN ACCORDANCE WITH          | BS EN 61558-2-5                                                                      |
| ORIGIN OF MANUFACTURE                    | China                                                                                |
| DECLARATION OF CONFORMITY (HELD ON FILE) | Yes                                                                                  |
| EAN                                      | 5055832905189                                                                        |