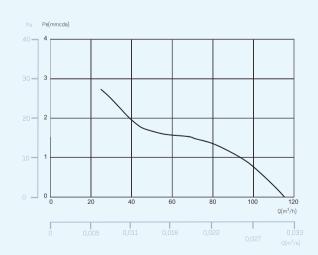

## **Mela Air Glass**

Timer - 100mm

| -                   | Specification                                                                                    |
|---------------------|--------------------------------------------------------------------------------------------------|
| Finishes            | White                                                                                            |
|                     | Black                                                                                            |
|                     | Silver (available as special order)                                                              |
| Materials           | ABS, Polypropylene & Glass                                                                       |
| Weight              | 0.95kg                                                                                           |
| Hole Diameters      | Wall - 110mm                                                                                     |
|                     | Panel - 105mm                                                                                    |
| Input Power         | 8 Watts                                                                                          |
| Rated Voltage       | 220-240V                                                                                         |
| Maximum Fan Speed   | 2600RPM                                                                                          |
| Maximum Air Flow    | 115m³/h (32 L/s)                                                                                 |
| Motor Class         | Class B                                                                                          |
| Certifications      | UKCA                                                                                             |
| IP Rating           | IP44                                                                                             |
| Zone                | Zone 2                                                                                           |
| Compliance          | Complies with Building Regulations dictating minimum air flow requirements (APPROVED DOCUMENT F) |
|                     | Complies with Building Regulations dictating energy efficiencies (APPROVED DOCUMENT L)           |
| Back Draught        | Yes, available as an optional extra                                                              |
| Minimum Sound Level | 15dB at 3 meters                                                                                 |
| Timer               | Electronic timer, adjustable from 3 to 15 minutes                                                |
| Made in Europe      |                                                                                                  |
| Warranty            | 7 years (24 hour replacement)                                                                    |
| Dimensions          | ØA - 98mm                                                                                        |
|                     | B - 150mm                                                                                        |
|                     | C - 94mm                                                                                         |
|                     | D - 28.5mm                                                                                       |