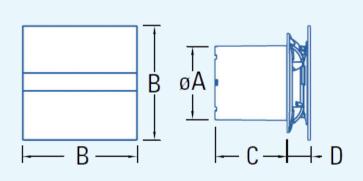

## **Mela Air Glass**

Timer - 100mm

| -                   | Specification                                                                                    |
|---------------------|--------------------------------------------------------------------------------------------------|
| Finishes            | White                                                                                            |
|                     | Black                                                                                            |
|                     | Silver (available as special order)                                                              |
| Materials           | ABS, Polypropylene & Glass                                                                       |
| Weight              | 0.95kg                                                                                           |
| Hole Diameters      | Wall - 110mm                                                                                     |
|                     | Panel - 105mm                                                                                    |
| Input Power         | 8 Watts                                                                                          |
| Rated Voltage       | 220-240V                                                                                         |
| Maximum Fan Speed   | 2600RPM                                                                                          |
| Maximum Air Flow    | 115m³/h (32 L/s)                                                                                 |
| Motor Class         | Class B                                                                                          |
| Certifications      | UKCA                                                                                             |
| IP Rating           | IP44                                                                                             |
| Zone                | Zone 2                                                                                           |
| Compliance          | Complies with Building Regulations dictating minimum air flow requirements (APPROVED DOCUMENT F) |
|                     | Complies with Building Regulations dictating energy efficiencies (APPROVED DOCUMENT L)           |
| Back Draught        | Yes, available as an optional extra                                                              |
| Minimum Sound Level | 15dB at 3 meters                                                                                 |
| Timer               | Electronic timer, adjustable from 3 to 15 minutes                                                |
| Made in Europe      |                                                                                                  |
| Warranty            | 7 years (24 hour replacement)                                                                    |
| Dimensions          | ØA - 98mm                                                                                        |
|                     | B - 150mm                                                                                        |
|                     | C - 94mm                                                                                         |
|                     | D - 28.5mm                                                                                       |