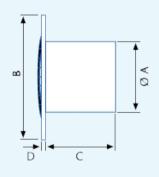

|                     | Specification                                                                                    |
|---------------------|--------------------------------------------------------------------------------------------------|
| Finishes            | White                                                                                            |
| Materials           | ABS & Polypropylene                                                                              |
| Weight              | 0.6kg                                                                                            |
| Hole Diameters      | Wall - 110mm                                                                                     |
|                     | Panel - 105mm                                                                                    |
| Input Power         | 15 Watts                                                                                         |
| Rated Voltage       | 220-240V                                                                                         |
| Maximum Fan Speed   | 2500RPM                                                                                          |
| Maximum Air Flow    | 98 m³/h (27 L/s)                                                                                 |
| Motor Class         | Class B                                                                                          |
| Certifications      | UKCA                                                                                             |
| IP Rating           | IPX2                                                                                             |
| Zone                | Zone 3                                                                                           |
| Compliance          | Complies with Building Regulations dictating minimum air flow requirements (APPROVED DOCUMENT F) |
| Back Draught        | No                                                                                               |
| Minimum Sound Level | 35dB at 3 meters                                                                                 |
| Timer               | Electronic timer- adjustable from 3 to 15 minutes                                                |
| Made in Europe      |                                                                                                  |
| Warranty            | 3 years (24 hour replacement)                                                                    |
| Dimensions          | ØA - 98mm                                                                                        |
|                     | B - 140mm                                                                                        |
|                     | C - 85mm                                                                                         |
|                     | D - 10mm                                                                                         |