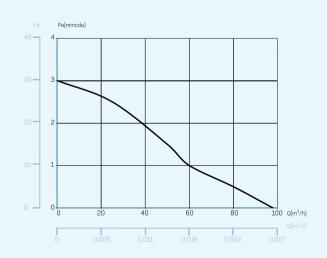

|                     | Specification                                                                                    |
|---------------------|--------------------------------------------------------------------------------------------------|
| Finishes            | White                                                                                            |
| Materials           | ABS & Polypropylene                                                                              |
| Weight              | 0.6kg                                                                                            |
| Hole Diameters      | Wall - 110mm                                                                                     |
|                     | Panel - 105mm                                                                                    |
| Input Power         | 15 Watts                                                                                         |
| Rated Voltage       | 220-240V                                                                                         |
| Maximum Fan Speed   | 2500RPM                                                                                          |
| Maximum Air Flow    | 98 m³/h (27 L/s)                                                                                 |
| Motor Class         | Class B                                                                                          |
| Certifications      | UKCA                                                                                             |
| IP Rating           | IPX2                                                                                             |
| Zone                | Zone 3                                                                                           |
| Compliance          | Complies with Building Regulations dictating minimum air flow requirements (APPROVED DOCUMENT F) |
| Back Draught        | No                                                                                               |
| Minimum Sound Level | 35dB at 3 meters                                                                                 |
| Timer               | Electronic timer- adjustable from 3 to 15 minutes                                                |
| Made in Europe      |                                                                                                  |
| Warranty            | 3 years (24 hour replacement)                                                                    |
| Dimensions          | ØA - 98mm                                                                                        |
|                     | B - 140mm                                                                                        |
|                     | C - 85mm                                                                                         |
|                     | D - 10mm                                                                                         |