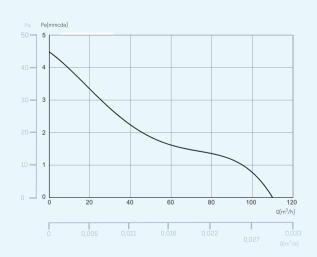

## Timer - 100mm

|                     | Specification                                                                                    |
|---------------------|--------------------------------------------------------------------------------------------------|
| Finishes            | White                                                                                            |
|                     | Black                                                                                            |
| Materials           | ABS & Polypropylene                                                                              |
| Weight              | 0.65kg                                                                                           |
| Hole Diameters      | Wall - 110mm                                                                                     |
|                     | Panel - 105mm                                                                                    |
| Input Power         | 8 Watts                                                                                          |
| Rated Voltage       | 220-240V                                                                                         |
| Maximum Fan Speed   | 2200RPM                                                                                          |
| Maximum Air Flow    | 110m³/h (30 L/s)                                                                                 |
| Motor Class         | Class B                                                                                          |
| Certifications      | UKCA                                                                                             |
| IP Rating           | IP45                                                                                             |
| Zone                | Zone 1                                                                                           |
| Compliance          | Complies with Building Regulations dictating minimum air flow requirements (APPROVED DOCUMENT F) |
|                     | Complies with Building Regulations dictating energy efficiencies (APPROVED DOCUMENT L)           |
| Back Draught        | Yes, included                                                                                    |
| Minimum Sound Level | 20dB at 3 meters                                                                                 |
| Timer               | Electronic timer, adjustable from 1 to 20 minutes                                                |
| Made in Europe      |                                                                                                  |
| Warranty            | 5 years (24 hour replacement)                                                                    |
| Dimensions          | ØA - 98mm                                                                                        |
|                     | B - 150mm                                                                                        |
|                     | C - 77.5mm                                                                                       |
|                     | D - 18.5mm                                                                                       |