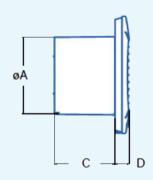

## Timer - 100mm

|                     | Specification                                                                                    |
|---------------------|--------------------------------------------------------------------------------------------------|
| Finishes            | White                                                                                            |
|                     | Black                                                                                            |
| Materials           | ABS & Polypropylene                                                                              |
| Weight              | 0.65kg                                                                                           |
| Hole Diameters      | Wall - 110mm                                                                                     |
|                     | Panel - 105mm                                                                                    |
| Input Power         | 8 Watts                                                                                          |
| Rated Voltage       | 220-240V                                                                                         |
| Maximum Fan Speed   | 2200RPM                                                                                          |
| Maximum Air Flow    | 110m³/h (30 L/s)                                                                                 |
| Motor Class         | Class B                                                                                          |
| Certifications      | UKCA                                                                                             |
| IP Rating           | IP45                                                                                             |
| Zone                | Zone 1                                                                                           |
| Compliance          | Complies with Building Regulations dictating minimum air flow requirements (APPROVED DOCUMENT F) |
|                     | Complies with Building Regulations dictating energy efficiencies (APPROVED DOCUMENT L)           |
| Back Draught        | Yes, included                                                                                    |
| Minimum Sound Level | 20dB at 3 meters                                                                                 |
| Timer               | Electronic timer, adjustable from 1 to 20 minutes                                                |
| Made in Europe      |                                                                                                  |
| Warranty            | 5 years (24 hour replacement)                                                                    |
| Dimensions          | ØA - 98mm                                                                                        |
|                     | B - 150mm                                                                                        |
|                     | C - 77.5mm                                                                                       |
|                     | D - 18.5mm                                                                                       |