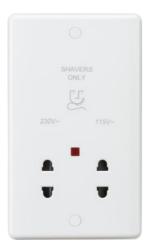

## **CU8900N**

**Curved Edge Dual Voltage Shaver Socket with Neon** 

www.mlaccessories.co.uk

| MLA PART CODE                            | CU8900N                                          |
|------------------------------------------|--------------------------------------------------|
| DESCRIPTION                              | Curved Edge Dual Voltage Shaver Socket with Neon |
| NET WEIGHT (KG)                          | 0.727                                            |
| FINISH                                   | White                                            |
| DIMENSIONS (MM)                          | Height - 146<br>Width - 86<br>Projection - 7     |
| MINIMUM MOUNTING BOX DEPTH               | 47mm                                             |
| CONSTRUCTION                             | Construction - Thermoset resin                   |
| IP RATING                                | IP20                                             |
| INPUT VOLTAGE                            | 230V 50Hz                                        |
| SECONDARY VOLTAGE                        | 115/230V                                         |
| EARTH TERMINAL                           | Yes                                              |
| NEON INDICATOR                           | Yes                                              |
| LOAD/MAX. LOAD                           | 20VA                                             |
| TERMINAL CAPACITY                        | 2 x 2.5mm² or 1 x 4.0mm²                         |
| WARRANTY                                 | 25year(s)                                        |
| MANUFACTURED IN ACCORDANCE WITH          | BS EN 61558-2-5                                  |
| ORIGIN OF MANUFACTURE                    | China                                            |
| DECLARATION OF CONFORMITY (HELD ON FILE) | Yes                                              |
| EAN                                      | 5055832972822                                    |