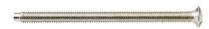

## CSCREW50

M3.5 x 50mm raised head countersunk electrical socket screw - Nickel plated

www.mlaccessories.co.uk

| MLA PART CODE                            | CSCREW50                                                                    |
|------------------------------------------|-----------------------------------------------------------------------------|
| DESCRIPTION                              | M3.5 x 50mm raised head countersunk electrical socket screw - Nickel plated |
| NET WEIGHT (KG)                          | 0.0025                                                                      |
| DIMENSIONS (MM)                          | Diameter - 3.5<br>Length - 50<br>Base Diameter - 6                          |
| WARRANTY                                 | 1year(s)                                                                    |
| ORIGIN OF MANUFACTURE                    | China                                                                       |
| DECLARATION OF CONFORMITY (HELD ON FILE) | Yes                                                                         |
| EAN                                      | 5055832981589                                                               |