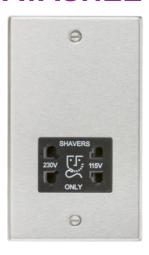

## CS89BC

115/230V Dual Voltage Shaver Socket with Black Insert - Square Edge Brushed Chrome

www.mlaccessories.co.uk

| MLA PART CODE                            | CS89BC                                                                             |
|------------------------------------------|------------------------------------------------------------------------------------|
| DESCRIPTION                              | 115/230V Dual Voltage Shaver Socket with Black Insert - Square Edge Brushed Chrome |
| NET WEIGHT (KG)                          | 0.69                                                                               |
| FINISH                                   | Brushed Chrome                                                                     |
| INSERT COLOUR                            | Black                                                                              |
| DIMENSIONS (MM)                          | Height - 149.3<br>Width - 89<br>Projection - 10.5                                  |
| MINIMUM MOUNTING BOX DEPTH               | 47mm                                                                               |
| CONSTRUCTION                             | Construction - Premium grade steel                                                 |
| IP RATING                                | IP20                                                                               |
| SECONDARY VOLTAGE                        | 115/230V                                                                           |
| EARTH TERMINAL                           | Yes                                                                                |
| LOAD/MAX. LOAD                           | 20VA                                                                               |
| TERMINAL TYPE                            | Screw                                                                              |
| TERMINAL CAPACITY                        | 2 x 2.5mm² or 1 x 4.0mm²                                                           |
| WARRANTY                                 | 25year(s)                                                                          |
| MANUFACTURED IN ACCORDANCE WITH          | BS EN 61558-2-5                                                                    |
| ORIGIN OF MANUFACTURE                    | China                                                                              |
| DECLARATION OF CONFORMITY (HELD ON FILE) | Yes                                                                                |
| EAN                                      | 5055832996668                                                                      |