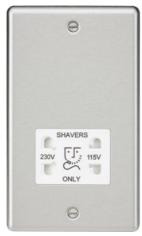

## CL89BCW

115-230V Dual Voltage Shaver Socket with White Insert - Rounded Edge Brushed Chrome

www.mlaccessories.co.uk

| MLA PART CODE                            | CL89BCW                                                                                |
|------------------------------------------|----------------------------------------------------------------------------------------|
| DESCRIPTION                              | 115-230V Dual Voltage Shaver Socket with White Insert -<br>Rounded Edge Brushed Chrome |
| NET WEIGHT (KG)                          | 0.644                                                                                  |
| FINISH                                   | Brushed Chrome                                                                         |
| INSERT COLOUR                            | White                                                                                  |
| DIMENSIONS (MM)                          | Height - 146.5<br>Width - 85.75<br>Projection - 7.5                                    |
| MINIMUM MOUNTING BOX DEPTH               | 47mm                                                                                   |
| CONSTRUCTION                             | Construction - Premium grade steel                                                     |
| CLASS                                    | I                                                                                      |
| IP RATING                                | IP41                                                                                   |
| INPUT VOLTAGE                            | 230V 50Hz                                                                              |
| SECONDARY VOLTAGE                        | 115/230V                                                                               |
| EARTH TERMINAL                           | Yes                                                                                    |
| LOAD/MAX. LOAD                           | 20VA                                                                                   |
| TERMINAL CAPACITY                        | 2 x 2.5mm <sup>2</sup> or 1 x 4.0mm <sup>2</sup>                                       |
| WARRANTY                                 | 25year(s)                                                                              |
| MANUFACTURED IN ACCORDANCE WITH          | BS EN 61558-2-5                                                                        |
| ORIGIN OF MANUFACTURE                    | China                                                                                  |
| DECLARATION OF CONFORMITY (HELD ON FILE) | Yes                                                                                    |
| EAN                                      | 5055832911005                                                                          |
| Date Created: 09/02/2023 11:07           |                                                                                        |