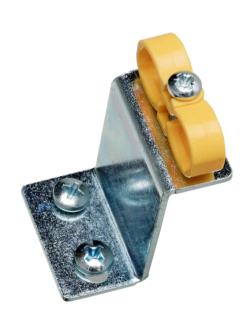

## DESCRIPTION

Tail clamp for F2 series FuseBox consumer units for Live and Neutral incoming tails up to 25mm<sup>2</sup>.

Provides mechanical strain relief.

Should be used in conjunction with G32T tail gland.

ACCF fixes to the base of the consumer unit (fixing holes provided together with 2 screws).

## **PRODUCT DATA**

PART NUMBER ACCF

**BARCODE** 5060523520114

**DESCRIPTION** TAIL CLAMP for incoming tails up to 25mm<sup>2</sup>

MATERIAL METAL ZINC PLATED BRACKET WITH PLASTIC CABLE CLAMP

PACKAGING 1PCS