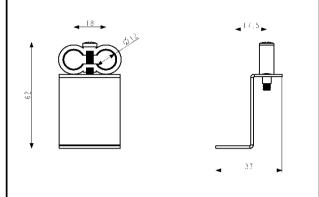

## BARCODE

IMAGE DIMENSIONS

## **PRODUCT DATA**

PART NUMBER ACCF

**BARCODE** 5060523520114

**DESCRIPTION** TAIL CLAMP for incoming tails up to 25mm<sup>2</sup>

MATERIAL METAL ZINC PLATED BRACKET WITH PLASTIC CABLE CLAMP

PACKAGING 1PCS