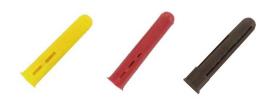

## MPYELLOW/MPRED/MPBROWN - WALL PLUG

## Description:

Yellow, Red and Brown two-way expansion plugs with internal guide for easy screw fixing.

Material:

Polyethylene (PE)

## OTHER ADDITIONAL INFORMATION

| Code     | Colour | Length (mm) | Drill Size | Imperial Screw<br>Gauge | Metric Screw<br>(mm) |
|----------|--------|-------------|------------|-------------------------|----------------------|
| MPYELLOW | Yellow | 25          | 5          | 4 - 6                   | 2.9 - 3.5            |
| MPRED    | Red    | 30          | 5.5/6      | 6 - 10                  | 3.5 - 5              |
| MPBROWN  | Brown  | 35          | 7          | 10 - 14                 | 5 - 6                |