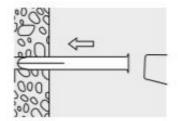

## Installation Guidelines:

Tap into Place

Place Screw in Plug & tighten until secure

eligo Ltd. 2017 - This document is provided to the public for information purposes only and is subjected to change without notice. Deligo Ltd make no promise of the document keeping the information contained withi