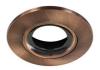

### LUXFIRE FIRE RATED TILTABLE DOWNLIGHT COPPER BEZEL INTEGRAL

ILDLFR92C021

This high quality bezel will fit the Tiltable Lux Fire Fire Rated Downlight, giving it an attractive copper finish while maintaining its fire rated credentials.

Finish: Copper

Warranty (Years): 3
CE RoHS: Yes