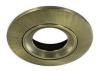

# LUXFIRE FIRE RATED TILTABLE DOWNLIGHT ANTIQUE BRASS BEZEL INTEGRAL

ILDLFR92C020

This high quality bezel will fit the Tiltable Lux Fire Fire Rated Downlight, giving it an attractive antique brass finish while maintaining its fire rated credentials.

#### **Details**

**Quick Order Code:** 

Barcode:5055788240440Category:DownlightsRange Name:Lux FireProduct Type:Bezels

Product Body Finish: Antique Brass

Market Segment: Commercial indoor, Residential indoor

Finish: Antique Brass

Warranty (Years): 3
CE RoHS: Yes