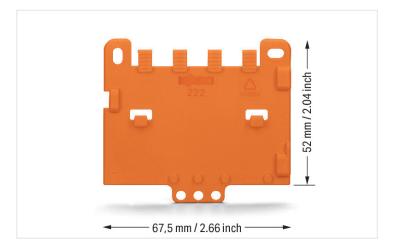

## Physical data

| Width                             | 4 mm / 0.157 inches    |
|-----------------------------------|------------------------|
| Height                            | 67.5 mm / 2.657 inches |
| Depth from upper-edge of DIN-rail | 52 mm / 2.047 inches   |