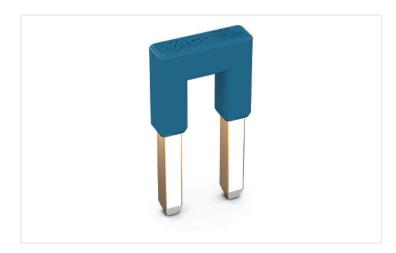

# Data sheet | Item number: 221-942/000-006

Jumper; for conductor entry; 2-way; insulated; blue

https://www.wago.com/221-942/000-006

## Physical data

Jumper assignment 1-2

| Material data                 |                                                |
|-------------------------------|------------------------------------------------|
| Note (material data)          | Information on material data can be found here |
| Color                         | blue                                           |
| Insulation material           | Polyamide (PA66)                               |
| Fire load                     | 0 MJ                                           |
| Weight of insulation material | 0.28 g                                         |
| Weight                        | 2.7 g                                          |