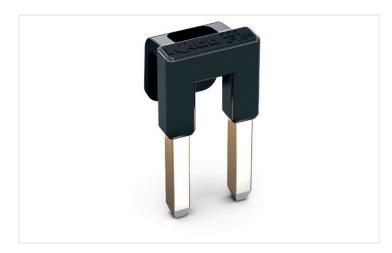

# Data sheet | Item number: 221-941

Jumper; for conductor entry; 2-way; insulated; dark gray

https://www.wago.com/221-941

## Physical data

Jumper assignment 1-2

| Material data                 |                                                |
|-------------------------------|------------------------------------------------|
| Note (material data)          | Information on material data can be found here |
| Color                         | dark gray                                      |
| Insulation material           | Polyamide (PA66)                               |
| Fire load                     | 0 MJ                                           |
| Weight of insulation material | 0.45 g                                         |
| Weight                        | 2.9 g                                          |