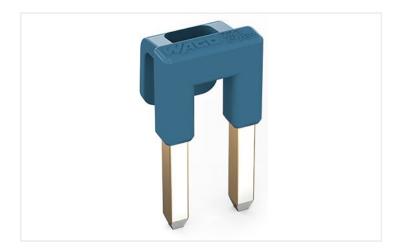

# Data sheet | Item number: 221-941/000-006

Jumper; for conductor entry; 2-way; insulated; blue

https://www.wago.com/221-941/000-006

## Physical data

Jumper assignment 1-2

| Material data                 |                                                |
|-------------------------------|------------------------------------------------|
| Note (material data)          | Information on material data can be found here |
| Color                         | blue                                           |
| Insulation material           | Polyamide (PA66)                               |
| Fire load                     | 0 MJ                                           |
| Weight of insulation material | 0.45 g                                         |
| Weight                        | 2.9 g                                          |