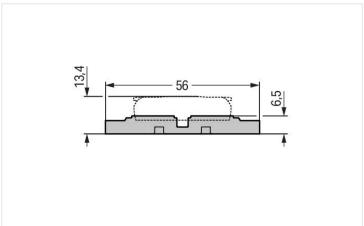

## Data sheet | Item number: 221-2525

Mounting carrier; 5-way; for inline splicing connector with lever; for screw mounting; gray

https://www.wago.com/221-2525

| Physical data           |                        |
|-------------------------|------------------------|
| Width                   | 47.8 mm / 1.882 inches |
| Height from the surface | 6.5 mm / 0.256 inches  |
| Depth                   | 56 mm / 2.205 inches   |