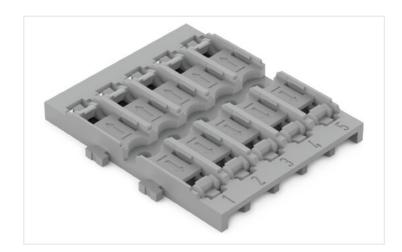

## Data sheet | Item number: 221-2525

Mounting carrier; 5-way; for inline splicing connector with lever; for screw mounting; gray

https://www.wago.com/221-2525

| Physical data           |                        |
|-------------------------|------------------------|
| Width                   | 47.8 mm / 1.882 inches |
| Height from the surface | 6.5 mm / 0.256 inches  |
| Depth                   | 56 mm / 2.205 inches   |