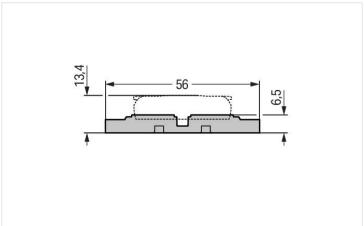

## Data sheet | Item number: 221-2524

Mounting carrier; 4-way; for inline splicing connector with lever; for screw mounting; gray

https://www.wago.com/221-2524

| Physical data           |                        |
|-------------------------|------------------------|
| Width                   | 38.8 mm / 1.528 inches |
| Height from the surface | 6.5 mm / 0.256 inches  |
| Depth                   | 56 mm / 2.205 inches   |