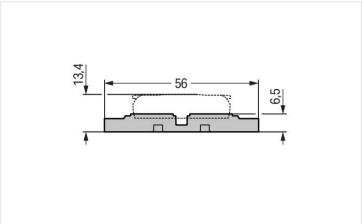

## Data sheet | Item number: 221-2523

Mounting carrier; 3-way; for inline splicing connector with lever; for screw mounting; gray

https://www.wago.com/221-2523

| Physical data           |                        |
|-------------------------|------------------------|
| Width                   | 29.8 mm / 1.173 inches |
| Height from the surface | 6.5 mm / 0.256 inches  |
| Depth                   | 56 mm / 2.205 inches   |