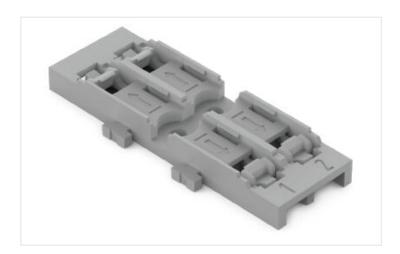

## Data sheet | Item number: 221-2522

Mounting carrier; 2-way; for inline splicing connector with lever; for screw mounting; gray

https://www.wago.com/221-2522

| Physical data           |                        |
|-------------------------|------------------------|
| Width                   | 20.8 mm / 0.819 inches |
| Height from the surface | 6.5 mm / 0.256 inches  |
| Depth                   | 56 mm / 2.205 inches   |