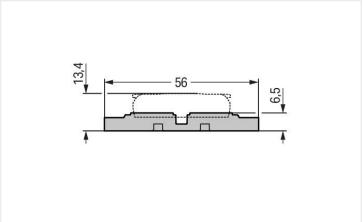

## Data sheet | Item number: 221-2522

Mounting carrier; 2-way; for inline splicing connector with lever; for screw mounting; gray

https://www.wago.com/221-2522

| Physical data           |                        |
|-------------------------|------------------------|
| Width                   | 20.8 mm / 0.819 inches |
| Height from the surface | 6.5 mm / 0.256 inches  |
| Depth                   | 56 mm / 2.205 inches   |