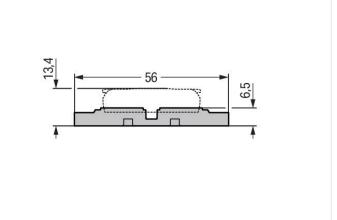

## Data sheet | Item number: 221-2521

Mounting carrier; 1-way; for inline splicing connector with lever; for screw mounting; gray

https://www.wago.com/221-2521

| Physical data           |                        |
|-------------------------|------------------------|
| Width                   | 11.8 mm / 0.465 inches |
| Height from the surface | 6.5 mm / 0.256 inches  |
| Depth                   | 56 mm / 2.205 inches   |