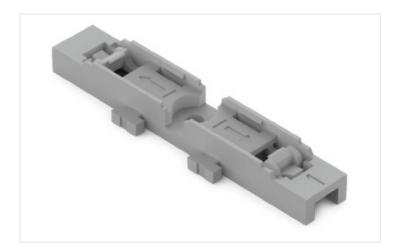

## Data sheet | Item number: 221-2521

Mounting carrier; 1-way; for inline splicing connector with lever; for screw mounting; gray

https://www.wago.com/221-2521

| Physical data           |                        |
|-------------------------|------------------------|
| Width                   | 11.8 mm / 0.465 inches |
| Height from the surface | 6.5 mm / 0.256 inches  |
| Depth                   | 56 mm / 2.205 inches   |