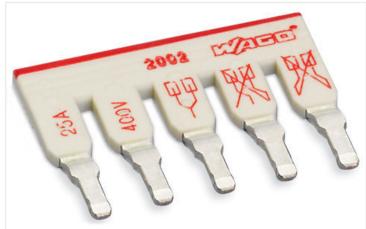

## Data sheet | Item number: 2002-475

Staggered jumper; 5-way; insulated; light gray

https://www.wago.com/2002-475

## Electrical data

| Ratings per IEC/EN            |       |  |
|-------------------------------|-------|--|
| Nominal voltage (III/3)       | 400 V |  |
| Rated impulse voltage (III/3) | 6 kV  |  |
| Rated current                 | 25 A  |  |

|  | ca |  |  |
|--|----|--|--|
|  |    |  |  |

| Width             | 24.7 mm / 0.972 inches |
|-------------------|------------------------|
| Jumper assignment | 1-2-3-4-5              |

| Material data        |                                                |
|----------------------|------------------------------------------------|
| Note (material data) | Information on material data can be found here |
| Color                | light gray                                     |
| Fire load            | 0.064 MJ                                       |
| Weight               | 2.5 g                                          |