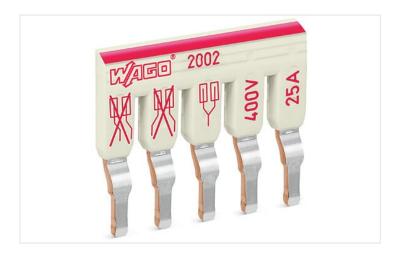

## Data sheet | Item number: 2002-475

Staggered jumper; 5-way; insulated; light gray

https://www.wago.com/2002-475

## Electrical data

| Ratings per IEC/EN            |       |  |
|-------------------------------|-------|--|
| Nominal voltage (III/3)       | 400 V |  |
| Rated impulse voltage (III/3) | 6 kV  |  |
| Rated current                 | 25 A  |  |

|  | ca |  |  |
|--|----|--|--|
|  |    |  |  |

| Width             | 24.7 mm / 0.972 inches |
|-------------------|------------------------|
| Jumper assignment | 1-2-3-4-5              |

| Material data        |                                                |
|----------------------|------------------------------------------------|
| Note (material data) | Information on material data can be found here |
| Color                | light gray                                     |
| Fire load            | 0.064 MJ                                       |
| Weight               | 2.5 g                                          |