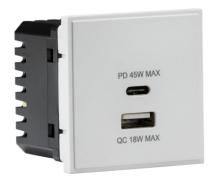

## **NETUSBPDWH**

Dual USB charger A+C (18W QC / 45W USB-PD) 50 x 50mmm - white

www.mlaccessories.co.uk

| MLA PART CODE                            | NETUSBPDWH                                                    |
|------------------------------------------|---------------------------------------------------------------|
| DESCRIPTION                              | Dual USB charger A+C (18W QC / 45W USB-PD) 50 x 50mmm - white |
| NET WEIGHT (KG)                          | 0.94                                                          |
| FINISH                                   | White                                                         |
| CONSTRUCTION                             | Construction - Polycarbonate                                  |
| IP RATING                                | IP20                                                          |
| INPUT VOLTAGE                            | 230V 50Hz                                                     |
| NO. OF USB PORTS                         | 2                                                             |
| NO. OF TYPE-A PORTS                      | 1                                                             |
| NO. OF TYPE-C PORTS                      | 1                                                             |
| USB CHARGING                             | 18W QC/45W USB-PD                                             |
| WARRANTY                                 | 1year(s)                                                      |
| ORIGIN OF MANUFACTURE                    | China                                                         |
| DECLARATION OF CONFORMITY (HELD ON FILE) | Yes                                                           |
| EAN                                      | 5056270887181                                                 |