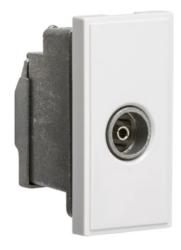

## **NETTVSWH**

Screened TV Outlet 25 x 50mm - White

www.mlaccessories.co.uk

| MLA PART CODE                            | NETTVSWH                                         |
|------------------------------------------|--------------------------------------------------|
| DESCRIPTION                              | Screened TV Outlet 25 x 50mm - White             |
| FINISH                                   | White                                            |
| DIMENSIONS (MM)                          | Height - 50<br>Width - 25<br>Recessed Depth - 30 |
| MINIMUM MOUNTING BOX DEPTH               | 35mm                                             |
| CONSTRUCTION                             | Construction - ABS                               |
| IP RATING                                | IP20                                             |
| TERMINAL TYPE                            | Clamp & Screw Terminal                           |
| TV CONNECTION TYPE                       | Female                                           |
| WARRANTY                                 | 1year(s)                                         |
| MANUFACTURED IN ACCORDANCE WITH          | BS 5733:2010+A1:2014                             |
| ORIGIN OF MANUFACTURE                    | China                                            |
| DECLARATION OF CONFORMITY (HELD ON FILE) | Yes                                              |
| EAN                                      | 5055832939702                                    |