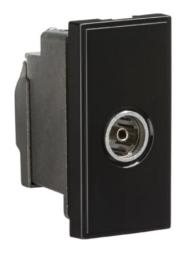

## **NETTVSBK**

Screened TV Outlet 25 x 50mm - Black

www.mlaccessories.co.uk

| MLA PART CODE                            | NETTVSBK                                         |
|------------------------------------------|--------------------------------------------------|
| DESCRIPTION                              | Screened TV Outlet 25 x 50mm - Black             |
| FINISH                                   | Black                                            |
| DIMENSIONS (MM)                          | Height - 50<br>Width - 25<br>Recessed Depth - 30 |
| MINIMUM MOUNTING BOX DEPTH               | 35mm                                             |
| CONSTRUCTION                             | Construction - ABS                               |
| IP RATING                                | IP20                                             |
| TERMINAL TYPE                            | Clamp & Screw Terminal                           |
| TV CONNECTION TYPE                       | Female                                           |
| WARRANTY                                 | 1year(s)                                         |
| MANUFACTURED IN ACCORDANCE WITH          | BS 5733:2010+A1:2014                             |
| ORIGIN OF MANUFACTURE                    | China                                            |
| DECLARATION OF CONFORMITY (HELD ON FILE) | Yes                                              |
| EAN                                      | 5055832939733                                    |