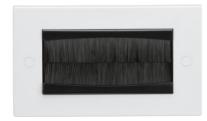

## **NETBRUSH4**

2G Brush faceplate (assembled)

www.mlaccessories.co.uk

| MLA PART CODE                            | NETBRUSH4                                    |
|------------------------------------------|----------------------------------------------|
| DESCRIPTION                              | 2G Brush faceplate (assembled)               |
| NET WEIGHT (KG)                          | 0.077                                        |
| FINISH                                   | White                                        |
| DIMENSIONS (MM)                          | Height - 86<br>Width - 147<br>Projection - 9 |
| CONSTRUCTION                             | Construction - ABS                           |
| IP RATING                                | IP20                                         |
| WARRANTY                                 | 1year(s)                                     |
| ORIGIN OF MANUFACTURE                    | China                                        |
| DECLARATION OF CONFORMITY (HELD ON FILE) | Yes                                          |
| EAN                                      | 5056270844986                                |