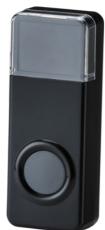

## DATASHEET

DCBPB

IP55 wireless bell push - black

www.mlaccessories.co.uk

| MLA PART CODE                            | DCBPB                                          |
|------------------------------------------|------------------------------------------------|
| DESCRIPTION                              | IP55 wireless bell push - black                |
| NET WEIGHT (KG)                          | 0.03                                           |
| FINISH                                   | Black                                          |
| DIMENSIONS (MM)                          | Height - 88<br>Width - 34.2<br>Projection - 23 |
| CONSTRUCTION                             | Construction - Polycarbonate                   |
| WARRANTY                                 | 1year(s)                                       |
| MANUFACTURED IN ACCORDANCE WITH          | EN 62368-1                                     |
| ORIGIN OF MANUFACTURE                    | China                                          |
| DECLARATION OF CONFORMITY (HELD ON FILE) | Yes                                            |
| EAN                                      | 5056270827521                                  |