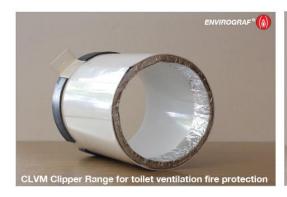

## CLVM Clipper Range for toilet ventilation fire protection

#### **Description:**

Where toilet ventilation fan units fit onto ceilings or walls fire protection is needed where either PVC or flexible PVC pipes are used, Envirograf® CLVM allows the pipe to be slid down the unit. Having intumescent inside the top of the unit which seals off in a fire & intumescent round the base of the unit to seal onto the plasterboard or lath & plaster, holding the unit into position.