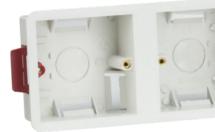

## DATASHEET

**SN8380D** 

| MLA PART CODE                            | SN8380D                                           |
|------------------------------------------|---------------------------------------------------|
| DESCRIPTION                              | 35mm Dual Dry Lining Box                          |
| NET WEIGHT (KG)                          | 0.099                                             |
| FINISH                                   | White                                             |
| DIMENSIONS (MM)                          | Height - 83<br>Width - 169<br>Recessed Depth - 35 |
| CUT-OUT (MM)                             | Cut-out Box W/H/D - 159x73                        |
| CONSTRUCTION                             | Construction - PVC                                |
| WARRANTY                                 | 15year(s)                                         |
| MANUFACTURED IN ACCORDANCE WITH          | BS 5733                                           |
| ORIGIN OF MANUFACTURE                    | China                                             |
| DECLARATION OF CONFORMITY (HELD ON FILE) | Yes                                               |
|                                          | 5055832954958                                     |

## 35mm Dual Dry Lining Box

www.mlaccessories.co.uk

UKCE X