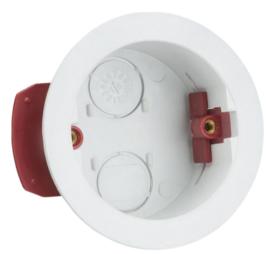

## **DATASHEET**

**SN8375 34mm Round Dry Lining Box** 

www.mlaccessories.co.uk

| MLA PART CODE                            | SN8375                               |
|------------------------------------------|--------------------------------------|
| DESCRIPTION                              | 34mm Round Dry Lining Box            |
| NET WEIGHT (KG)                          | 0.03                                 |
| FINISH                                   | White                                |
| DIMENSIONS (MM)                          | Diameter - 79<br>Recessed Depth - 34 |
| CUT-OUT (MM)                             | Cut-out Diameter - 62                |
| CONSTRUCTION                             | Construction - PVC                   |
| WARRANTY                                 | 15year(s)                            |
| MANUFACTURED IN ACCORDANCE WITH          | BS 5733                              |
| ORIGIN OF MANUFACTURE                    | China                                |
| DECLARATION OF CONFORMITY (HELD ON FILE) | Yes                                  |
| EAN                                      | 5055832954934                        |