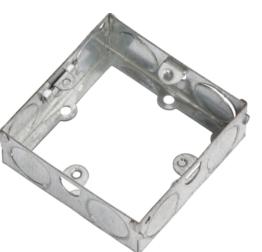

## GSE25

1G 25mm Galvanised Steel Extension Box

www.mlaccessories.co.uk

| MLA PART CODE                            | GSE25                                            |
|------------------------------------------|--------------------------------------------------|
| DESCRIPTION                              | 1G 25mm Galvanised Steel Extension Box           |
| NET WEIGHT (KG)                          | 0.065                                            |
| DIMENSIONS (MM)                          | Height - 72<br>Width - 72<br>Recessed Depth - 25 |
| CONSTRUCTION                             | Construction - Steel                             |
| EARTH TERMINAL                           | Yes                                              |
| WARRANTY                                 | 1year(s)                                         |
| ORIGIN OF MANUFACTURE                    | China                                            |
| DECLARATION OF CONFORMITY (HELD ON FILE) | Yes                                              |
| EAN                                      | 5055832988144                                    |