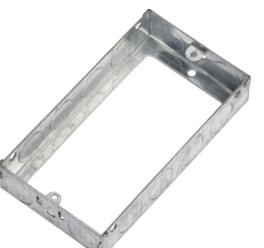

## **GSE225**

2G 25mm Galvanised Steel Extension Box

www.mlaccessories.co.uk

| MLA PART CODE                            | GSE225                                            |
|------------------------------------------|---------------------------------------------------|
| DESCRIPTION                              | 2G 25mm Galvanised Steel Extension Box            |
| NET WEIGHT (KG)                          | 0.103                                             |
| DIMENSIONS (MM)                          | Height - 72<br>Width - 132<br>Recessed Depth - 25 |
| CONSTRUCTION                             | Construction - Steel                              |
| EARTH TERMINAL                           | Yes                                               |
| WARRANTY                                 | 1year(s)                                          |
| ORIGIN OF MANUFACTURE                    | China                                             |
| DECLARATION OF CONFORMITY (HELD ON FILE) | Yes                                               |
| EAN                                      | 5055832988168                                     |