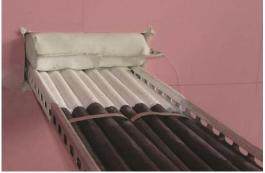

#### **Description:**

This is a true intumescent compressible pillow, filled with fireproof sponge and intumescent material. The pillow covering is coated glass-cloth which alone gives up to 4 hours of fire protection. In a fire, the pillow's stitching breaks and the intumescent pillow contents expand around and between the cables to fill up the opening.

### **Application:**

Intumescent Cable Tray Pillows are available in a range of sizes to suit standard sizes of cable tray. Used where cable trays pass through fire rated ceilings, floors and walls. The pillows are simply pushed into place in the wall, floor or ceiling opening where the cable tray passes through. Supplied with a fitted cord and retention tag which can be riveted or screwed onto the cable tray to ensure pillows will be refitted after removal for maintenance or access.