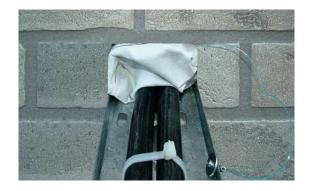

#### **Description:**

This is a true intumescent compressible pillow, filled with fireproof sponge and intumescent material. The pillow covering is coated glass-cloth which alone gives up to 4 hours of fire protection. In a fire, the pillow's stitching breaks and the intumescent pillow contents expand around and between the cables to fill up the opening.

### **Application:**

Intumescent Cable Tray Pillows are available in a range of sizes to suit standard sizes of cable tray. Used where cable trays pass through fire rated ceilings, floors and walls. The pillows are simply pushed into place in the wall, floor or ceiling opening where the cable tray passes through. Supplied with a fitted cord and retention tag which can be riveted or screwed onto the cable tray to ensure pillows will be refitted after removal for maintenance or access.