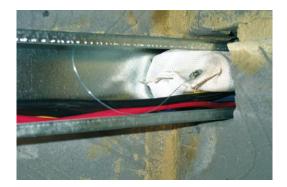

### **Description:**

A compressible intumescent pillow with cord and retention tag to fix to the trunking. Use this product when cold smoke as well as fire protection is required in steel or PVC trunking passing through walls and floors. The retaining cord and lug fit inside the trunking, so if the pillow is removed the lid cannot be re-fitted without first replacing the pillow. The pillows will initially allow for 30% or less filling of cables and will then compress to allow for 50% cable fill without overheating the cables. If trunking is more than 50% full, then intumescent pads (Envirograf® Product 26) should be used.

#### Application:

Intumescent Trunking Pillows are available in a range of sizes to suit standard sizes of trunking. Used where trunking passes through fire rated floors and walls. The pillows are simply pushed into place in the trunking where it passes through walls and floors. Supplied with a fitted cord and lug which can be attached inside the trunking to ensure pillows will be refitted after removal for maintenance or access.