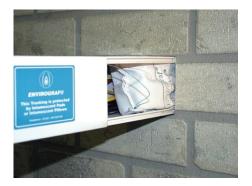

### **Description:**

A compressible intumescent pillow with cord and retention tag to fix to the trunking. Use this product when cold smoke as well as fire protection is required in steel or PVC trunking passing through walls and floors. The retaining cord and lug fit inside the trunking, so if the pillow is removed the lid cannot be re-fitted without first replacing the pillow. The pillows will initially allow for 30% or less filling of cables and will then compress to allow for 50% cable fill without overheating the cables. If trunking is more than 50% full, then intumescent pads (Envirograf® Product 26) should be used.

#### Application:

Intumescent Trunking Pillows are available in a range of sizes to suit standard sizes of trunking. Used where trunking passes through fire rated floors and walls. The pillows are simply pushed into place in the trunking where it passes through walls and floors. Supplied with a fitted cord and lug which can be attached inside the trunking to ensure pillows will be refitted after removal for maintenance or access.