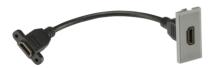

## **NETHDMIGY**

HDMI outlet module 25 x 50mm - Grey

www.mlaccessories.co.uk

| MLA PART CODE                            | NETHDMIGY                                        |
|------------------------------------------|--------------------------------------------------|
| DESCRIPTION                              | HDMI outlet module 25 x 50mm - Grey              |
| NET WEIGHT (KG)                          | 0.033                                            |
| FINISH                                   | Grey                                             |
| DIMENSIONS (MM)                          | Height - 50<br>Width - 25<br>Recessed Depth - 40 |
| MINIMUM MOUNTING BOX DEPTH               | 47mm                                             |
| CONSTRUCTION                             | Construction - ABS                               |
| IP RATING                                | IP20                                             |
| WARRANTY                                 | 1year(s)                                         |
| MANUFACTURED IN ACCORDANCE WITH          | HDMI v1.4                                        |
| ORIGIN OF MANUFACTURE                    | China                                            |
| DECLARATION OF CONFORMITY (HELD ON FILE) | Yes                                              |
| EAN                                      | 5055832990901                                    |