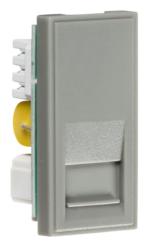

## **NETBTMGY**

**Telephone Master Outlet Module 25 x 50mm (IDC) - Grey** 

www.mlaccessories.co.uk

| MLA PART CODE                            | NETBTMGY                                              |
|------------------------------------------|-------------------------------------------------------|
| DESCRIPTION                              | Telephone Master Outlet Module 25 x 50mm (IDC) - Grey |
| NET WEIGHT (KG)                          | 0.011                                                 |
| FINISH                                   | Grey                                                  |
| DIMENSIONS (MM)                          | Height - 50<br>Width - 25<br>Recessed Depth - 21      |
| MINIMUM MOUNTING BOX DEPTH               | 25mm                                                  |
| CONSTRUCTION                             | Construction - ABS                                    |
| IP RATING                                | IP20                                                  |
| TERMINAL TYPE                            | IDC                                                   |
| WARRANTY                                 | 1year(s)                                              |
| MANUFACTURED IN ACCORDANCE WITH          | BS 6312 -2.2:1977                                     |
| ORIGIN OF MANUFACTURE                    | China                                                 |
| DECLARATION OF CONFORMITY (HELD ON FILE) | Yes                                                   |
| EAN                                      | 5055832990451                                         |