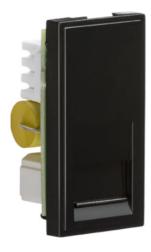

## **NETBTMBK**

Telephone Master Outlet Module 25 x 50mm (IDC) - Black

www.mlaccessories.co.uk

| MLA PART CODE                            | NETBTMBK                                               |
|------------------------------------------|--------------------------------------------------------|
| DESCRIPTION                              | Telephone Master Outlet Module 25 x 50mm (IDC) - Black |
| NET WEIGHT (KG)                          | 0.011                                                  |
| FINISH                                   | Black                                                  |
| DIMENSIONS (MM)                          | Height - 50<br>Width - 25<br>Recessed Depth - 21       |
| MINIMUM MOUNTING BOX DEPTH               | 25mm                                                   |
| CONSTRUCTION                             | Construction - ABS                                     |
| IP RATING                                | IP20                                                   |
| TERMINAL TYPE                            | IDC                                                    |
| WARRANTY                                 | 1year(s)                                               |
| MANUFACTURED IN ACCORDANCE WITH          | BS 6312 -2.2:1977                                      |
| ORIGIN OF MANUFACTURE                    | China                                                  |
| DECLARATION OF CONFORMITY (HELD ON FILE) | Yes                                                    |
| EAN                                      | 5055832940159                                          |