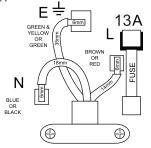

### SAFETY WARNING

PLEASE READ CAREFULLY AND USE IN ACCORDANCE WITH OUR SAFETY INSTRUCTIONS BELOW

🖌 DO 🖌 DO

Follow the wiring instructions carefully. Fit a fuse suitable for the appliance connected.

#### WIRING INSTRUCTIONS

Always fit the correct rated fuse for your appliance. Always fit BS 1362 replacement cartridge fuse.

Supplied by Luceco PLC Stafford Park 1 Telford TF3 3BD ENGLAND

Visit our website at www.masterplug.com