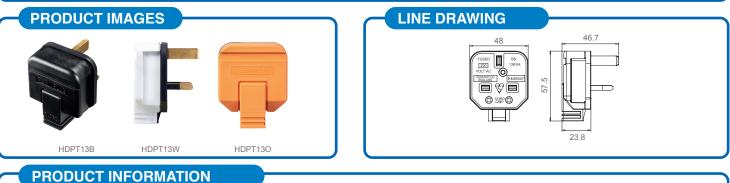

# PRODUCT INFORMATION

| Part Number        | HDPT13x                                   |
|--------------------|-------------------------------------------|
| Colour options (x) | Black (B), Orange (O), White (W)          |
| Product Dimensions | Height 57.5mm x Width 48mm x Depth 46.7mm |