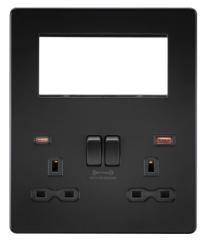

## SFR994MBB

**Screwless Small Multimedia Combination Plate with FASTCHARGE - Matt Black** 

www.mlaccessories.co.uk

| MLA PART CODE                            | SFR994MBB                                                                    |
|------------------------------------------|------------------------------------------------------------------------------|
| DESCRIPTION                              | Screwless Small Multimedia Combination Plate with<br>FASTCHARGE - Matt Black |
| NET WEIGHT (KG)                          | 0.46                                                                         |
| FINISH                                   | Matt Black                                                                   |
| INSERT COLOUR                            | Black                                                                        |
| DIMENSIONS (MM)                          | Height - 180<br>Width - 147.5<br>Projection - 4.5<br>Recessed Depth - 22.2   |
| MINIMUM MOUNTING BOX DEPTH               | 35mm                                                                         |
| CONSTRUCTION                             | Construction - Premium grade steel                                           |
| CLASS                                    | I                                                                            |
| IP RATING                                | IP20                                                                         |
| INPUT VOLTAGE                            | 230V 50Hz                                                                    |
| SWITCH TYPE                              | Double Pole                                                                  |
| EARTH TERMINAL                           | Yes                                                                          |
| LOAD/MAX. LOAD                           | 13A                                                                          |
| TERMINAL CAPACITY                        | 3 x 2.5mm <sup>2</sup> or 2 x 4.0mm <sup>2</sup>                             |
| NO. OF USB PORTS                         | 2                                                                            |
| NO. OF TYPE-A PORTS                      | 1                                                                            |
| NO. OF TYPE-C PORTS                      | 1                                                                            |
| USB CHARGING                             | 5V DC 4.0A (shared)                                                          |
| ADDITIONAL FEATURES                      | FASTCHARGE                                                                   |
| FUNCTION                                 | 1 x 4G Modular Facility                                                      |
| WARRANTY                                 | 2year(s)                                                                     |
| ORIGIN OF MANUFACTURE                    | China                                                                        |
| DECLARATION OF CONFORMITY (HELD ON FILE) | Yes                                                                          |
| EAN                                      | 5056270861730                                                                |
|                                          |                                                                              |