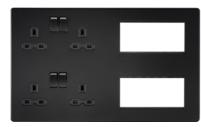

## SFR298MBB

**Screwless Combination Plate - Matt Black** 

www.mlaccessories.co.uk

| MLA PART CODE                            | SFR298MBB                                                                    |
|------------------------------------------|------------------------------------------------------------------------------|
| DESCRIPTION                              | Screwless Combination Plate - Matt Black                                     |
| NET WEIGHT (KG)                          | 0.823                                                                        |
| FINISH                                   | Matt Black                                                                   |
| INSERT COLOUR                            | Black                                                                        |
| DIMENSIONS (MM)                          | Height - 179.5<br>Width - 297.5<br>Projection - 4.5<br>Recessed Depth - 21.2 |
| MINIMUM MOUNTING BOX DEPTH               | 35mm                                                                         |
| CONSTRUCTION                             | Construction - Premium grade steel                                           |
| CLASS                                    | I                                                                            |
| IP RATING                                | IP20                                                                         |
| INPUT VOLTAGE                            | 230V 50Hz                                                                    |
| SWITCH TYPE                              | Double Pole                                                                  |
| EARTH TERMINAL                           | Yes                                                                          |
| LOAD/MAX. LOAD                           | 13A                                                                          |
| FUNCTION                                 | 2 x 4G Modular Facility                                                      |
| WARRANTY                                 | 15year(s)                                                                    |
| ORIGIN OF MANUFACTURE                    | China                                                                        |
| DECLARATION OF CONFORMITY (HELD ON FILE) | Yes                                                                          |
| EAN                                      | 5056270825817                                                                |