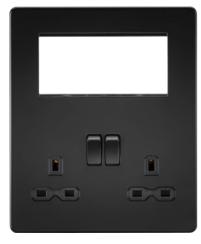

## SFR194MBB

**Screwless Small Multimedia Combination Plate - Matt Black** 

www.mlaccessories.co.uk

| MLA PART CODE                            | SFR194MBB                                                                  |
|------------------------------------------|----------------------------------------------------------------------------|
| DESCRIPTION                              | Screwless Small Multimedia Combination Plate - Matt Black                  |
| NET WEIGHT (KG)                          | 0.411                                                                      |
| FINISH                                   | Matt Black                                                                 |
| INSERT COLOUR                            | Black                                                                      |
| DIMENSIONS (MM)                          | Height - 180<br>Width - 147.5<br>Projection - 4.5<br>Recessed Depth - 21.2 |
| CONSTRUCTION                             | Construction - Premium grade steel                                         |
| CLASS                                    | I                                                                          |
| IP RATING                                | IP20                                                                       |
| INPUT VOLTAGE                            | 230V 50Hz                                                                  |
| SWITCH TYPE                              | Double Pole                                                                |
| EARTH TERMINAL                           | Yes                                                                        |
| LOAD/MAX. LOAD                           | 13A                                                                        |
| FUNCTION                                 | 1 x 4G Modular Facility                                                    |
| WARRANTY                                 | 15year(s)                                                                  |
| ORIGIN OF MANUFACTURE                    | China                                                                      |
| DECLARATION OF CONFORMITY (HELD ON FILE) | Yes                                                                        |
| EAN                                      | 5056270861631                                                              |