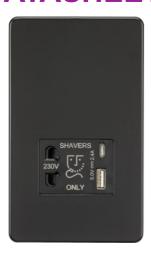

## **SF8909MB**

Shaver socket with dual USB A+C (5V DC 2.4A shared) - matt black

www.mlaccessories.co.uk

| MLA PART CODE                            | SF8909MB                                                                  |
|------------------------------------------|---------------------------------------------------------------------------|
| DESCRIPTION                              | Shaver socket with dual USB A+C (5V DC 2.4A shared) - matt black          |
| NET WEIGHT (KG)                          | 0.726                                                                     |
| FINISH                                   | Matt Black                                                                |
| INSERT COLOUR                            | Black                                                                     |
| DIMENSIONS (MM)                          | Height - 147.5<br>Width - 87.5<br>Projection - 4.3<br>Recessed Depth - 45 |
| MINIMUM MOUNTING BOX DEPTH               | 47mm                                                                      |
| CONSTRUCTION                             | Construction - Premium grade steel                                        |
| CLASS                                    | I                                                                         |
| IP RATING                                | IP41                                                                      |
| INPUT VOLTAGE                            | 230V 50Hz                                                                 |
| SECONDARY VOLTAGE                        | 230V                                                                      |
| EARTH TERMINAL                           | Yes                                                                       |
| LOAD/MAX. LOAD                           | 20VA                                                                      |
| TERMINAL CAPACITY                        | 2 x 2.5mm² or 1 x 4.0mm²                                                  |
| NO. OF USB PORTS                         | 2                                                                         |
| NO. OF TYPE-A PORTS                      | 1                                                                         |
| NO. OF TYPE-C PORTS                      | 1                                                                         |
| USB CHARGING                             | 5V DC 2.4A (shared)                                                       |
| WARRANTY                                 | 2year(s)                                                                  |
| ORIGIN OF MANUFACTURE                    | China                                                                     |
| DECLARATION OF CONFORMITY (HELD ON FILE) | Yes                                                                       |
| EAN                                      | 5056270870985                                                             |