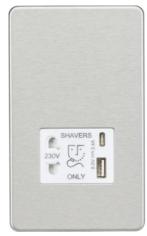

## **SF8909BCW**

Shaver socket with dual USB A+C (5V DC 2.4A shared) - brushed chrome with white insert

www.mlaccessories.co.uk

| MLA PART CODE                            | SF8909BCW                                                                                 |
|------------------------------------------|-------------------------------------------------------------------------------------------|
| DESCRIPTION                              | Shaver socket with dual USB A+C (5V DC 2.4A shared) -<br>brushed chrome with white insert |
| NET WEIGHT (KG)                          | 0.726                                                                                     |
| FINISH                                   | Brushed Chrome                                                                            |
| INSERT COLOUR                            | White                                                                                     |
| DIMENSIONS (MM)                          | Height - 147.5<br>Width - 87.5<br>Projection - 4.3<br>Recessed Depth - 45                 |
| MINIMUM MOUNTING BOX DEPTH               | 47mm                                                                                      |
| CONSTRUCTION                             | Construction - Premium grade steel                                                        |
| CLASS                                    | I                                                                                         |
| IP RATING                                | IP41                                                                                      |
| INPUT VOLTAGE                            | 230V 50Hz                                                                                 |
| SECONDARY VOLTAGE                        | 230V                                                                                      |
| EARTH TERMINAL                           | Yes                                                                                       |
| LOAD/MAX. LOAD                           | 20VA                                                                                      |
| TERMINAL CAPACITY                        | 2 x 2.5mm <sup>2</sup> or 1 x 4.0mm <sup>2</sup>                                          |
| NO. OF USB PORTS                         | 2                                                                                         |
| NO. OF TYPE-A PORTS                      | 1                                                                                         |
| NO. OF TYPE-C PORTS                      | 1                                                                                         |
| USB CHARGING                             | 5V DC 2.4A (shared)                                                                       |
| WARRANTY                                 | 2year(s)                                                                                  |
| ORIGIN OF MANUFACTURE                    | China                                                                                     |
| DECLARATION OF CONFORMITY (HELD ON FILE) | Yes                                                                                       |
| EAN                                      | 5056270870923                                                                             |
| Date Created: 18/07/2022 15:13           |                                                                                           |