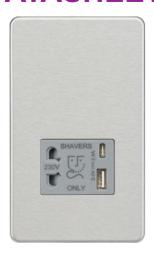

## **SF8909BCG**

Shaver socket with dual USB A+C (5V DC 2.4A shared) - brushed chrome with grey insert

www.mlaccessories.co.uk

| MLA PART CODE                            | SF8909BCG                                                                             |
|------------------------------------------|---------------------------------------------------------------------------------------|
| DESCRIPTION                              | Shaver socket with dual USB A+C (5V DC 2.4A shared) - brushed chrome with grey insert |
| NET WEIGHT (KG)                          | 0.726                                                                                 |
| FINISH                                   | Brushed Chrome                                                                        |
| INSERT COLOUR                            | Grey                                                                                  |
| DIMENSIONS (MM)                          | Height - 147.5<br>Width - 87.5<br>Projection - 4.3<br>Recessed Depth - 45             |
| MINIMUM MOUNTING BOX DEPTH               | 47mm                                                                                  |
| CONSTRUCTION                             | Construction - Premium grade steel                                                    |
| CLASS                                    | I                                                                                     |
| IP RATING                                | IP41                                                                                  |
| INPUT VOLTAGE                            | 230V 50Hz                                                                             |
| SECONDARY VOLTAGE                        | 230V                                                                                  |
| EARTH TERMINAL                           | Yes                                                                                   |
| LOAD/MAX. LOAD                           | 20VA                                                                                  |
| TERMINAL CAPACITY                        | 2 x 2.5mm² or 1 x 4.0mm²                                                              |
| NO. OF USB PORTS                         | 2                                                                                     |
| NO. OF TYPE-A PORTS                      | 1                                                                                     |
| NO. OF TYPE-C PORTS                      | 1                                                                                     |
| USB CHARGING                             | 5V DC 2.4A (shared)                                                                   |
| WARRANTY                                 | 2year(s)                                                                              |
| ORIGIN OF MANUFACTURE                    | China                                                                                 |
| DECLARATION OF CONFORMITY (HELD ON FILE) | Yes                                                                                   |
| EAN                                      | 5056270870961                                                                         |