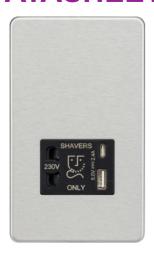

## SF8909BC

Shaver socket with dual USB A+C (5V DC 2.4A shared) - brushed chrome with black insert

www.mlaccessories.co.uk

| MLA PART CODE                            | SF8909BC                                                                               |
|------------------------------------------|----------------------------------------------------------------------------------------|
| DESCRIPTION                              | Shaver socket with dual USB A+C (5V DC 2.4A shared) - brushed chrome with black insert |
| NET WEIGHT (KG)                          | 0.726                                                                                  |
| FINISH                                   | Brushed Chrome                                                                         |
| INSERT COLOUR                            | Black                                                                                  |
| DIMENSIONS (MM)                          | Height - 147.5<br>Width - 87.5<br>Projection - 4.3<br>Recessed Depth - 45              |
| MINIMUM MOUNTING BOX DEPTH               | 47mm                                                                                   |
| CONSTRUCTION                             | Construction - Premium grade steel                                                     |
| CLASS                                    | I                                                                                      |
| IP RATING                                | IP41                                                                                   |
| INPUT VOLTAGE                            | 230V 50Hz                                                                              |
| SECONDARY VOLTAGE                        | 230V                                                                                   |
| EARTH TERMINAL                           | Yes                                                                                    |
| LOAD/MAX. LOAD                           | 20VA                                                                                   |
| TERMINAL CAPACITY                        | 2 x 2.5mm² or 1 x 4.0mm²                                                               |
| NO. OF USB PORTS                         | 2                                                                                      |
| NO. OF TYPE-A PORTS                      | 1                                                                                      |
| NO. OF TYPE-C PORTS                      | 1                                                                                      |
| USB CHARGING                             | 5V DC 2.4A (shared)                                                                    |
| WARRANTY                                 | 2year(s)                                                                               |
| ORIGIN OF MANUFACTURE                    | China                                                                                  |
| DECLARATION OF CONFORMITY (HELD ON FILE) | Yes                                                                                    |
| EAN                                      | 5056270870909                                                                          |