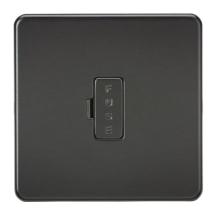

## SF6000MBB

**Screwless 13A Fused Spur Unit - Matt Black** 

www.mlaccessories.co.uk

| MLA PART CODE                            | SF6000MBB                                         |
|------------------------------------------|---------------------------------------------------|
| DESCRIPTION                              | Screwless 13A Fused Spur Unit - Matt Black        |
| NET WEIGHT (KG)                          | 0.14                                              |
| FINISH                                   | Matt Black                                        |
| DIMENSIONS (MM)                          | Height - 87.5<br>Width - 87.5<br>Projection - 4.3 |
| MINIMUM MOUNTING BOX DEPTH               | 25mm                                              |
| CONSTRUCTION                             | Construction - Premium grade steel                |
| CLASS                                    | 1                                                 |
| IP RATING                                | IP20                                              |
| INPUT VOLTAGE                            | 230V 50Hz                                         |
| EARTH TERMINAL                           | Yes                                               |
| NEON INDICATOR                           | No                                                |
| LOAD/MAX. LOAD                           | 13A                                               |
| TERMINAL CAPACITY                        | 3 x 2.5mm² or 2 x 4.0mm²                          |
| WARRANTY                                 | 15year(s)                                         |
| MANUFACTURED IN ACCORDANCE WITH          | BS 1363-4                                         |
| ORIGIN OF MANUFACTURE                    | China                                             |
| DECLARATION OF CONFORMITY (HELD ON FILE) | Yes                                               |
| EAN                                      | 5055832993483                                     |