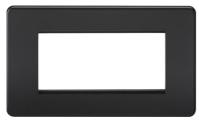

## SF4GMB

Screwless 4G Modular Faceplate - Matt Black

www.mlaccessories.co.uk

| MLA PART CODE                            | SF4GMB                                             |
|------------------------------------------|----------------------------------------------------|
| DESCRIPTION                              | Screwless 4G Modular Faceplate - Matt Black        |
| NET WEIGHT (KG)                          | 0.14                                               |
| FINISH                                   | Matt Black                                         |
| DIMENSIONS (MM)                          | Height - 87.5<br>Width - 147.5<br>Projection - 4.3 |
| CONSTRUCTION                             | Construction - Premium grade steel                 |
| CLASS                                    | I                                                  |
| IP RATING                                | IP20                                               |
| EARTH TERMINAL                           | Yes                                                |
| WARRANTY                                 | 15year(s)                                          |
| MANUFACTURED IN ACCORDANCE WITH          | BS 5733                                            |
| ORIGIN OF MANUFACTURE                    | China                                              |
| DECLARATION OF CONFORMITY (HELD ON FILE) | Yes                                                |
| EAN                                      | 5055832935698                                      |