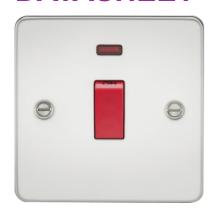

## **FP8331NPC**

Flat Plate 45A 1G DP switch with neon - polished chrome

www.mlaccessories.co.uk

| MLA PART CODE                            | FP8331NPC                                               |
|------------------------------------------|---------------------------------------------------------|
|                                          |                                                         |
| DESCRIPTION                              | Flat Plate 45A 1G DP switch with neon - polished chrome |
| NET WEIGHT (KG)                          | 0.133                                                   |
| FINISH                                   | Polished Chrome                                         |
| DIMENSIONS (MM)                          | Height - 87.5<br>Width - 87.5<br>Projection - 2.5       |
| MINIMUM MOUNTING BOX DEPTH               | 35mm                                                    |
| CONSTRUCTION                             | Construction - Premium grade steel                      |
| CLASS                                    | I                                                       |
| IP RATING                                | IP20                                                    |
| INPUT VOLTAGE                            | 230V 50Hz                                               |
| SWITCH TYPE                              | Double Pole                                             |
| EARTH TERMINAL                           | Yes                                                     |
| NEON INDICATOR                           | Yes                                                     |
| LOAD/MAX. LOAD                           | 45A                                                     |
| TERMINAL CAPACITY                        | 2 x 6.0mm² or 3 x 4.0mm²                                |
| WARRANTY                                 | 15year(s)                                               |
| MANUFACTURED IN ACCORDANCE WITH          | BS EN 60669-1                                           |
| ORIGIN OF MANUFACTURE                    | China                                                   |
| DECLARATION OF CONFORMITY (HELD ON FILE) | Yes                                                     |
| EAN                                      | 5055832918431                                           |