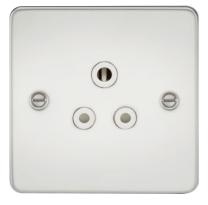

## **FP5APCW**

Flat Plate 5A unswitched socket - polished chrome with white insert

www.mlaccessories.co.uk

| MLA PART CODE                            | FP5APCW                                                                |
|------------------------------------------|------------------------------------------------------------------------|
| DESCRIPTION                              | Flat Plate 5A unswitched socket - polished chrome with white<br>insert |
| NET WEIGHT (KG)                          | 0.08                                                                   |
| FINISH                                   | Polished Chrome                                                        |
| INSERT COLOUR                            | White                                                                  |
| DIMENSIONS (MM)                          | Height - 87.5<br>Width - 87.5<br>Projection - 2.5                      |
| MINIMUM MOUNTING BOX DEPTH               | 25mm                                                                   |
| CONSTRUCTION                             | Construction - Premium grade steel                                     |
| IP RATING                                | IP20                                                                   |
| INPUT VOLTAGE                            | 230V 50Hz                                                              |
| EARTH TERMINAL                           | Yes                                                                    |
| LOAD/MAX. LOAD                           | 5A                                                                     |
| TERMINAL CAPACITY                        | 2 x 1.0mm <sup>2</sup> or 2 x 1.5mm <sup>2</sup>                       |
| WARRANTY                                 | 15year(s)                                                              |
| MANUFACTURED IN ACCORDANCE WITH          | BS 546                                                                 |
| ORIGIN OF MANUFACTURE                    | China                                                                  |
| DECLARATION OF CONFORMITY (HELD ON FILE) | Yes                                                                    |
| EAN                                      | 5055832925088                                                          |
| Date Created: 28/07/2022 15:12           |                                                                        |